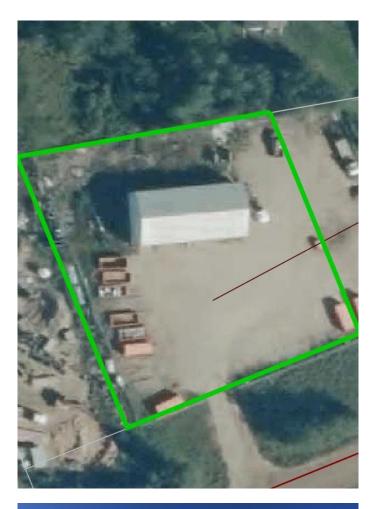

#### \$449,000

0 Bedroom, 0.00 Bathroom, Commercial on 0.00 Acres

Lac La Biche, Lac La Biche, Alberta

This 3,200 sq meter industrial shop, built in 1998, is located just a 2-minute drive from Lac La Biche and sits on a .82-acre lot. Featuring two main bays with a connecting door, this property offers flexibility for various uses. The shop includes an upper mezzanine level, a tool crib, and a bathroom for added convenience. The property is serviced by its own septic system and cistern, with the option to connect to town water and sewer if desired. The entire property is enclosed by a chain-linked fence, providing security and functionality. Perfect for businesses seeking a well-equipped space close to town! Owner will consider leasing.

### **Community Information**

| Address     | 104 67048 Mission Road |
|-------------|------------------------|
| Subdivision | Lac La Biche           |

| City<br>County<br>Province<br>Postal Code | Lac La Biche<br>Lac La Biche County<br>Alberta<br>T0A 2C0                      |  |
|-------------------------------------------|--------------------------------------------------------------------------------|--|
| Amenities                                 |                                                                                |  |
| Utilities                                 | Electricity Connected, Natural Gas Connected, Sewer Available, Water Available |  |
| Interior                                  |                                                                                |  |
| Heating                                   | Ceiling, Radiant                                                               |  |
| Exterior                                  |                                                                                |  |
| Lot Description                           | Cleared                                                                        |  |
| Additional Information                    |                                                                                |  |
| Date Listed<br>Days on Market<br>Zoning   | August 21st, 2024<br>342<br>Serviced Industrial Distr                          |  |