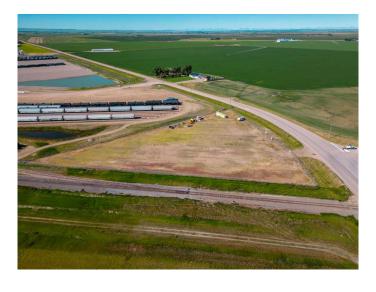

### \$375,000

0 Bedroom, 0.00 Bathroom, Land on 3.77 Acres

NONE, Rural Lethbridge County, Alberta

3.77 acres bordering Hwy 4 & 845. High traffic count and good visibility for your business. Fully fenced with security gate, gravel lot, perimeter lighting, 200 amp service, 1000 gallon water tank, septic system.