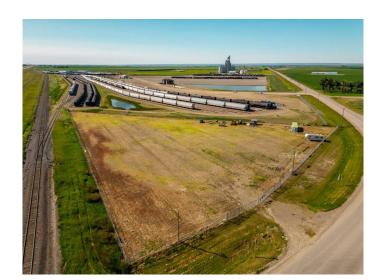

### \$375,000

0 Bedroom, 0.00 Bathroom, Land on 3.77 Acres

NONE, Rural Lethbridge County, Alberta

3.77 acres bordering Hwy 4 & 845. High traffic count and good visibility for your business. Fully fenced with security gate, gravel lot, perimeter lighting, 200 amp service, 1000 gallon water tank, septic system.