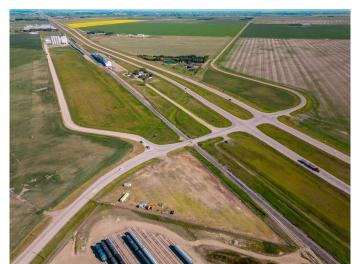

### \$375,000

0 Bedroom, 0.00 Bathroom, Land on 3.77 Acres

NONE, Rural Lethbridge County, Alberta

3.77 acres bordering Hwy 4 & 845. High traffic count and good visibility for your business. Fully fenced with security gate, gravel lot, perimeter lighting, 200 amp service, 1000 gallon water tank, septic system.