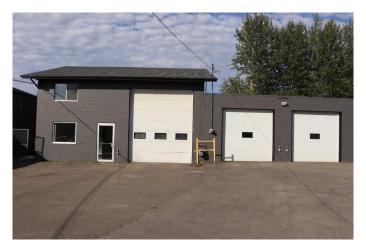

## \$385,000

0 Bedroom, 0.00 Bathroom, Commercial on 0.15 Acres

NONE, Edson, Alberta

A very well maintained commercial building. Three overhead doors. Two Bays. Several offices. Three bathrooms. Large boardroom. Paved lot. High visibility to Highway 16. Lot and residence to the north can be available.

### **Essential Information**

MLS® # A2160163 Price \$385,000

Bathrooms 0.00 Acres 0.15 Year Built 1995

Type Commercial Sub-Type Mixed Use

Status Active

#### **Exterior**

Lot Description City Lot, Paved

Roof Asphalt Shingle, Flat, Tar/Gravel

Construction Concrete

Foundation Poured Concrete

#### **Additional Information**

Date Listed August 23rd, 2024

Days on Market 346

Zoning GSI-C