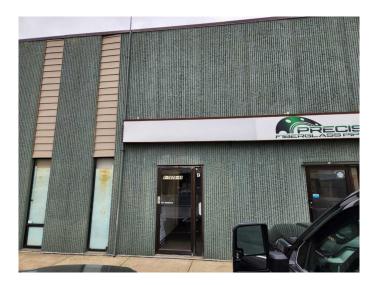

### \$9

0 Bedroom, 0.00 Bathroom, Commercial on 1.00 Acres

Northlands Industrial Park, Red Deer, Alberta

Warehouse bay located in Northland Industrial Park, multi Tenant Building. 2816 Square feet 32 feet wide x 88 Feet Depth, tilt up pre cast concrete building. Cinder Crete block demising walls. Warehouse- Overhead door 12w x 14h, man door, floor sump, upgraded LED warehouse lighting, two overhead forced air heaters. open mezzanine. New office area and mezzanine; one office, one open reception/ display or work station area, two washrooms, new high efficient office furnace., new 40 Gallon Hot water heater. this unit is ready to go with a quick possession. Additional rents for 2025 estimated at \$4.00 psf per year; Tenant will have their own electricity and gas meter, water and sewer is common. Small fenced compound on west side may be available for extra monthly fee (confirm if important)

## **Community Information**

Address 9, 7628 49 Avenue

Subdivision Northlands Industrial Park

City Red Deer
County Red Deer
Province Alberta
Postal Code T4P 1M4

Interior

Heating Overhead Heater(s), Forced Air, Natural Gas