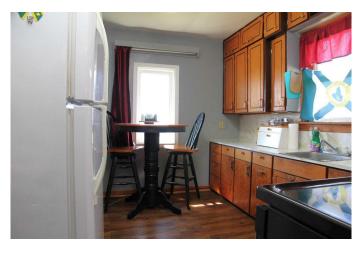

### Interior

| Interior Features | Laminate Counters                           |
|-------------------|---------------------------------------------|
| Appliances        | Dryer, Electric Stove, Refrigerator, Washer |
| Heating           | Forced Air, Natural Gas                     |
| Cooling           | None                                        |
| Has Basement      | Yes                                         |
| Basement          | Partial, Unfinished                         |