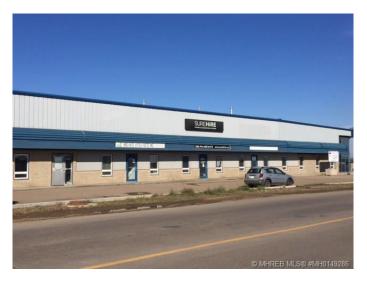

# \$1,500 - 3, 1611 Broadway Avenue E, Redcliff

MLS® #A2162785

### \$1,500

0 Bedroom, 0.00 Bathroom, Commercial on 0.00 Acres

Redcliff Industrial, Redcliff, Alberta

The 1,500 sq ft main floor offers a reception area, 3 offices, staff room, file storage space and 2 pc washroom. At the rear of the building is a workshop space with a 14' overhead door. Four offices, file storage area and mechanical are included in the approx. 500 sq ft mezzanine above. Operating costs are estimated to be \$2.25/sq ft (proportionate share of property taxes, bldg insurance, etc). Great location with easy access to Trans Canada Highway. Excellent space at an affordable lease.

## **Community Information**

Address 3, 1611 Broadway Avenue E

Subdivision Redcliff Industrial

City Redcliff

County Cypress County

Province Alberta

Postal Code T0J 2P0

Interior