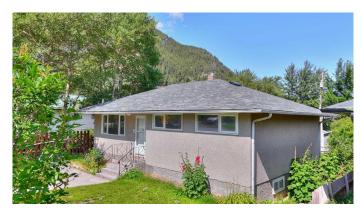

# \$739,000 - 8 Barrier Mountain Drive, Exshaw

MLS® #A2163693

## \$739,000

3 Bedroom, 2.00 Bathroom, 930 sqft Residential on 0.14 Acres

NONE, Exshaw, Alberta

Brand NEW roof! This charming single-family home is perfect for those seeking a serene mountain lifestyle. Set on a solid concrete foundation, the home offers three bedrooms and two bathrooms, with all 3 bedrooms boasting beautiful hardwood flooring. Newer windows throughout the house, and the partially finished basement provides additional room for recreation or storage potential. The backyard is partially fenced, offering privacy and room for outdoor gatherings. A detached one-car garage, complete with a concrete floor, is perfect for parking or as a workshop. With a new roof this home is sure to give you years of peace of mind. Don't miss this wonderful opportunity to call Exshaw home! \*Some Pictures Virtually Staged\*

#### **Essential Information**

MLS® # A2163693 Price \$739,000

Bedrooms 3
Bathrooms 2.00
Full Baths 2
Square Footage 930

Acres 0.14

Year Built 1968

Type Residential Sub-Type Detached

Style Bi-Level Status Active

#### **Exterior**

Exterior Features Garden

Lot Description Back Lane, Back Yard, Front Yard, Lawn, Private

Roof Asphalt Shingle Construction Other, Stucco

Foundation Poured Concrete