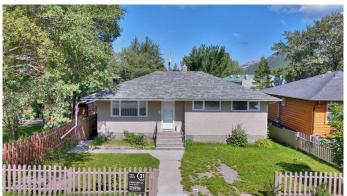

# \$739,000 - 8 Barrier Mountain Drive, Exshaw

MLS® #A2163693

## \$739,000

3 Bedroom, 2.00 Bathroom, 930 sqft Residential on 0.14 Acres

NONE, Exshaw, Alberta

Brand NEW roof! This charming single-family home is perfect for those seeking a serene mountain lifestyle. Set on a solid concrete foundation, the home offers three bedrooms and two bathrooms, with all 3 bedrooms boasting beautiful hardwood flooring. Newer windows throughout the house, and the partially finished basement provides additional room for recreation or storage potential. The backyard is partially fenced, offering privacy and room for outdoor gatherings. A detached one-car garage, complete with a concrete floor, is perfect for parking or as a workshop. With a new roof this home is sure to give you years of peace of mind. Don't miss this wonderful opportunity to call Exshaw home! \*Some Pictures Virtually Staged\*

# **Community Information**

Address 8 Barrier Mountain Drive

Subdivision NONE City Exshaw

County Bighorn No. 8, M.D. of

Province Alberta
Postal Code T0L2C0