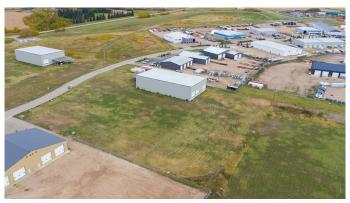

#### \$1,759,000

0 Bedroom, 0.00 Bathroom, Commercial on 4.64 Acres

Hill Industrial, Lloydminster, Alberta

15,900 shop area and 3650 sq.ft office area 19,550 sq.ft. on 4.64 acres in Hill 7 subdivision, 10 ton crane ready. Great access in all directions. Building is sold as is.

### **Community Information**

| Address     | 6715 & 6803 66 Street |
|-------------|-----------------------|
| Subdivision | Hill Industrial       |
| City        | Lloydminster          |
| County      | Lloydminster          |
| Province    | Alberta               |
| Postal Code | T9V 3R7               |
|             |                       |