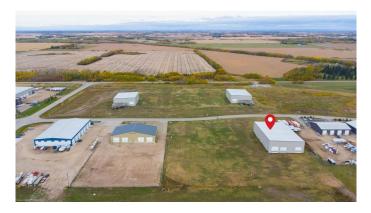

# \$1,759,000 - 6715 & 6803 66 Street, Lloydminster

MLS® #A2164628

#### \$1,759,000

0 Bedroom, 0.00 Bathroom, Commercial on 4.64 Acres

Hill Industrial, Lloydminster, Alberta

15,900 shop area and 3650 sq.ft office area 19,550 sq.ft. on 4.64 acres in Hill 7 subdivision, 10 ton crane ready. Great access in all directions. Building is sold as is.

### **Community Information**

| Address     | 6715 & 6803 66 Street |
|-------------|-----------------------|
| Subdivision | Hill Industrial       |
| City        | Lloydminster          |
| County      | Lloydminster          |
| Province    | Alberta               |
| Postal Code | T9V 3R7               |
|             |                       |