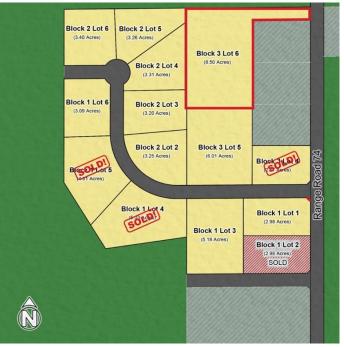

## \$309,900

0 Bedroom, 0.00 Bathroom, Land on 8.90 Acres

NONE, Rural Grande Prairie No. 1, County of, Alberta

Welcome to Grandview Heights! Located 12 minutes West of Grande Prairie, the Grandview Heights acreage subdivision offers fully paved internal roads leading to beautiful, treed lots ranging in size from 2.57 acres to 8.50 acres. Choose your lot, your house plan, and your builder! Lot 6 Block 3 is 8.50 acres, it features a mix of trees and offers some beautiful buildsites! Serviced with power/gas to the lot line. List price does not include applicable GST. For more information about Grandview Heights or to walk this lot contact your favorite Real Estate Professional today!

### **Community Information**

| Address     | B3 L6 Range Road 74                   |
|-------------|---------------------------------------|
| Subdivision | NONE                                  |
| City        | Rural Grande Prairie No. 1, County of |