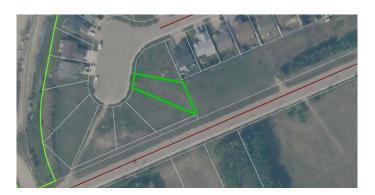

# \$56,000 - 9627 100 Avenue, Lac La Biche

MLS® #A2165484

### \$56,000

0 Bedroom, 0.00 Bathroom, Land on 0.19 Acres

Lac La Biche, Lac La Biche, Alberta

Looking for the perfect place to call home? Dreaming of building your perfect home? Crescent Heights offers 7000sqft lots, municipal services and is walking distance to parks, recreation, shopping and schools!

## **Community Information**

Address 9627 100 Avenue

Subdivision Lac La Biche
City Lac La Biche

County Lac La Biche County

Province Alberta
Postal Code T0A 2C0