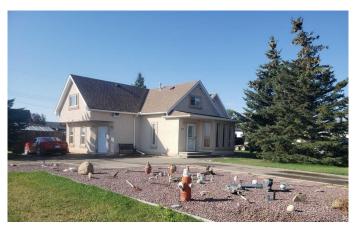

# \$540,000

4 Bedroom, 3.00 Bathroom, 1,638 sqft Residential on 0.28 Acres

NONE, Champion, Alberta

Welcome to the Village of Champion. This Home is amazing and ready to move into. Located on a 100'x120' corner Lot. There have been many upgrades in recent years. A pleasure to view. This 1.5 Storey features a cozy Living - Dining Room and a very functional Kitchen with plenty of Cupboard space and Appliances, plus the 4 pce. Bathroom and a Bedroom/Office on the main level. A large Foyer off the side door has another - 2 pce. Bathroom. The Upper level features 3 Bedrooms and a 3 pce. Bath Room leading to the Primary Bedroom. The lower floor has a large Bedroom, Family Room and Utility Room. Central Air Conditioning keeps the Home cool on those hot Summer days. Upgraded Broadloom and new Laminate cover the floors throughout the Home. The Windows are double pain plus the internal walls are insulated for sound barrier. The exterior is finished with Acrylic Stucco and the Asphalt shingles were installed about 2 years ago. The huge heated 2 Storey (plus attic) Garage measures 26'x40' and features a (20'8"x24'6") Workshop/Hobby Room, a (18'4" x14') Games Room on the 2nd. floor plus a very spacious Storage area on the 3rd. floor. The grounds are landscaped and partially fenced. There is a circular driveway for easy access and extra parking. This property is a pleasure to show. Champion is located about 20 km south of Vulcan, between Calgary (140 km North) and Lethbridge (80 km South), Near "Little Bow" Provincial Park, "Lake McGregor" (famous for

fishing), "Twin Valley Reservoir". This Property could be subdivided into 2 - 50'x120' Lots. Have your favored agent call the Lister for more detailed information.