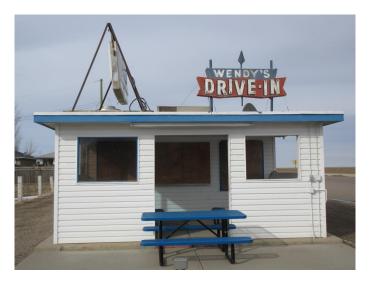

# \$240,000 - 104 2 Avenue, Vauxhall

MLS® #A2166188

#### \$240,000

0 Bedroom, 0.00 Bathroom, Commercial on 0.06 Acres

NONE, Vauxhall, Alberta

The Legendary Wendy's Drive-In is for sale! Wendy's has been serving Vauxhall area and hwy #36 traffic for over 50 years! This is a very established business with 2 drive through windows and a walk up window which opens in March and closes late fall but could be run all year around. Vauxhall Baseball Academy is a huge feature all summer long for all ages and hosts American Legion Ball games from both sides of the border. This is a perfect and well established "turn key" business that any family would enjoy owning and operating.