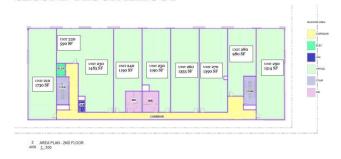

he thriving community of Nolan Hill, NW Calgary. Located on high-traffic Sarcee Trail, this space offers exceptional visibility and is perfect for a wide range of uses, including Professional, medical or dental offices, veterinary clinics, restaurants, gyms, salons, etc. Surrounded by numerous anchor tenants and shopping centres, this prime location is also supported by a growing, high-density residential population from neighbouring communities. Listing unit is 1187 sqf. Available for lease as well.



### **Essential Information**

MLS® # A2166915 Price \$415,450

Bathrooms 0.00 Acres 0.00 Year Built 2024

Type Commercial
Sub-Type Business
Status Active

# **Community Information**

Address 280, 198 Nolanridge Crescent Nw

Subdivision Nolan Hill City Calgary



#### SECOND FLOOR LAYOUT



#### THIRD FLOOR LAYOUT



County Calgary
Province Alberta
Postal Code T3R 1W9

## **Additional Information**

Date Listed September 18th, 2024

Days on Market 241 Zoning I-C

# **Listing Details**

Listing Office Century 21 Bravo Realty

Data is supplied by Pillar 9â,¢ MLS® System. Pillar 9â,¢ is the owner of the copyright in its MLS® System. Data is deemed reliable but is not guaranteed accurate by Pillar 9â,¢. The trademarks MLS®, Multiple Listing Service® and the associated logos are owned by The Canadian Real Estate Association (CREA) and identify the quality of services provided by real estate professionals who are members of CREA. Used under license.