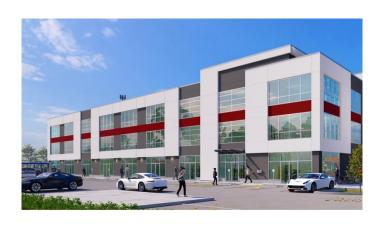

590 sqft - 21,330 sqft in the thriving community of Nolan Hill, NW Calgary. Located on high-traffic Sarcee Trail, this space offers exceptional visibility and is perfect for a wide range of uses, including Professional, medical or dental offices, veterinary clinics, restaurants, gyms, salons, etc. Surrounded by numerous anchor tenants and shopping centres, this prime location is also supported by a growing, high-density residential population from neighbouring communities. Listing unit is 1187 sqf. Available for lease as well.



### **Essential Information**

MLS® # A2166915 Price \$415,450

Bathrooms 0.00 Acres 0.00 Year Built 2024

Type Commercial
Sub-Type Business
Status Active

# **Community Information**

Address 280, 198 Nolanridge Crescent Nw

Subdivision Nolan Hill City Calgary



#### SECOND FLOOR LAYOUT



#### THIRD FLOOR LAYOUT



County Calgary
Province Alberta
Postal Code T3R 1W9

## **Additional Information**

Date Listed September 18th, 2024

Days on Market 241 Zoning I-C

# **Listing Details**

Listing Office Century 21 Bravo Realty

Data is supplied by Pillar 9â,¢ MLS® System. Pillar 9â,¢ is the owner of the copyright in its MLS® System. Data is deemed reliable but is not guaranteed accurate by Pillar 9â,¢. The trademarks MLS®, Multiple Listing Service® and the associated logos are owned by The Canadian Real Estate Association (CREA) and identify the quality of services provided by real estate professionals who are members of CREA. Used under license.