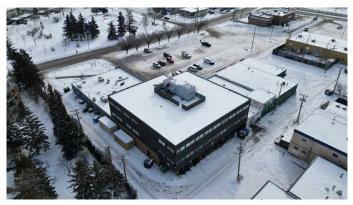

## \$12

0 Bedroom, 0.00 Bathroom, Commercial on 0.00 Acres

Bowness, Calgary, Alberta

Prime 3rd floor office suites 544, 2,394 & 2,616 sq ft available with elevator access and excellent parking. Available on a gross lease basis including utilities. this suite currently tenant occupied, possession negotiable. Bowness 3 story retail /office building with elevator access, fully developed quality improvements and great location. Excellent Bowness location close proximity to Hwy 1, Sarcee Trail, Stoney Trail, Crowchild Trail and Downtown. Excellent parking and below market rates

Built in 1978