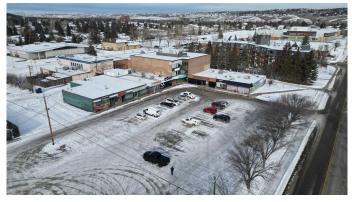

## \$12

0 Bedroom, 0.00 Bathroom, Commercial on 0.00 Acres

Bowness, Calgary, Alberta

Prime 3rd floor office suites 544, 2,394 & 2,616 sq ft available with elevator access and excellent parking. Available on a gross lease basis including utilities. this suite currently tenant occupied, possession negotiable. Bowness 3 story retail /office building with elevator access, fully developed quality improvements and great location. Excellent Bowness location close proximity to Hwy 1, Sarcee Trail, Stoney Trail, Crowchild Trail and Downtown. Excellent parking and below market rates