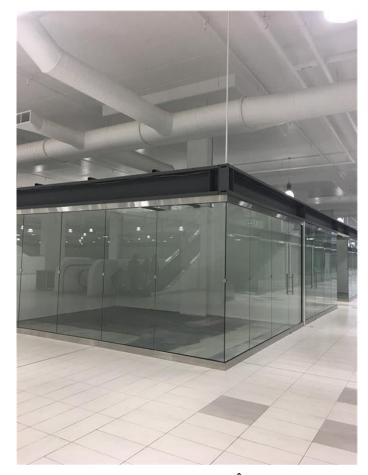

### \$288,000

0 Bedroom, 0.00 Bathroom, Commercial on 0.00 Acres

NONE, Balzac, Alberta

Show and sell prime location no restriction
Prime location B05 located very close to the stage area by escalator, you will not find better location than this ......Be your own
Boss today 484 Sgft of Gross area which will give you Two titles......