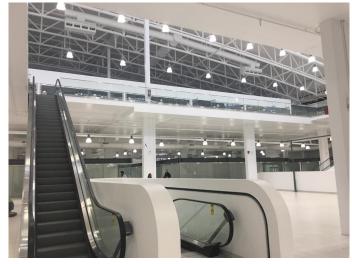

### \$2,500

0 Bedroom, 0.00 Bathroom, Commercial on 0.00 Acres

NONE, Balzac, Alberta

Food court in excellent location S06 largest unit in the mall and be your own boss, rent incentive in effect

Built in 2019