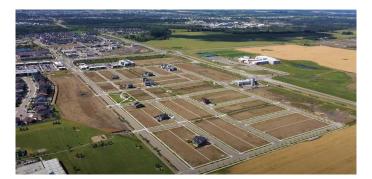

# Welcome to TIMBERLANDS

### A Place to Put Down Your Roots

Located along the intersection of 30 Avenue and 67 Street is Northeast Red Ders newest community, Timberlands North. Set apart with its enhanced parks and connected pathways, vibrant streetscapes, diverse housing options and converse access to retail services, Timberlands North is a place to put down your nots.

#### \$153,300

0 Bedroom, 0.00 Bathroom, Land on 0.11 Acres

Timberlands North, Red Deer, Alberta

Picture yourself in a neighbourhood that has it all; great walkability to nearby amenities, beautiful streets and pathways with tons of lighting, an eco-friendly design for keeping landscaping looking bright and new, and the chance to build your dream home with the builder of your choice. That's what you get in Timberlands North! The newest neighbourhood in Red Deer, find everything you need in a brand new home when you choose your lot and pick your builder. If you like bright, shiny, and custom designed, this is the place you want to build. Picture yourself here – in Timberlands North! Seller Incentive: Save \$15K per lot when you buy 3+ or \$10K per lot when you buy 2â€"limited time only!