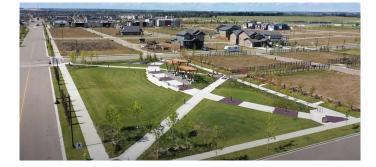

### A Place to Put Down Your Roots

Located along the intersection of 30 Avenue and 67 Street is Northeast Red Ders newest community, Timberlands North. Set apart with its enhanced parks and connected pathways, vibrant streetscapes, diverse housing options and converse access to retail services, Timberlands North is a place to put down your nots.

#### \$153,300

0 Bedroom, 0.00 Bathroom, Land on 0.11 Acres

Timberlands North, Red Deer, Alberta

Picture yourself in a neighbourhood that has it all; great walkability to nearby amenities, beautiful streets and pathways with tons of lighting, an eco-friendly design for keeping landscaping looking bright and new, and the chance to build your dream home with the builder of your choice. That's what you get in Timberlands North! The newest neighbourhood in Red Deer, find everything you need in a brand new home when you choose your lot and pick your builder. If you like bright, shiny, and custom designed, this is the place you want to build. Picture yourself here – in Timberlands North! Seller Incentive: Save \$15K per lot when you buy 3+ or \$10K per lot when you buy 2â€"limited time only!