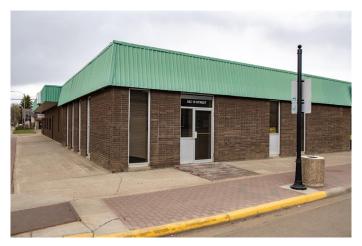

#### \$14

0 Bedroom, 0.00 Bathroom, Commercial on 0.00 Acres

NONE, Wainwright, Alberta

1078 Sq. Ft. of Retail or office space right on the corner main street in Wainwright. \$14/Sq. Ft. Triple Net

## **Community Information**

Address 602 10 Street

Subdivision NONE

City Wainwright

County Wainwright No. 61, M.D. of

Province Alberta
Postal Code T9W 1E2