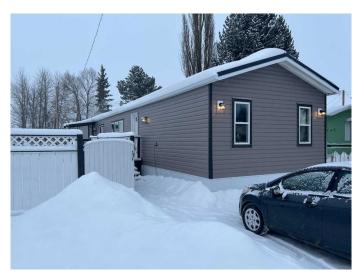

## \$157,900

3 Bedroom, 2.00 Bathroom, 1,212 sqft Mobile on 0.00 Acres

NONE, Slave Lake, Alberta

This beautiful 3 bedroom home in Lynnwood Park Estates has so much to offer -Renovations and upgrades all throughout inside & out, allowing for worry free living! Some of these improvements include brand new roof, vinyl siding, and windows. Additional kitchen cabinetry has been tastefully installed providing maximum storage and bonus counter space. Beautiful color schemes and design all throughout further add to its appeal. This home is situated on a spacious lot, with ample room for entertaining in the summer, kids to play, pets to roam, or landscaping & gardening to your heart's content. The yard is fully fenced and comes equipped with a fire pit and space for storage. Come be one of the first to see this gem in Lynnwood Park Estates!