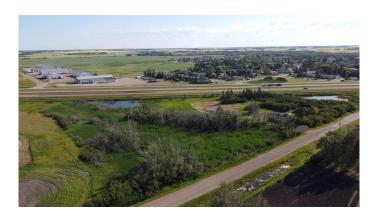

### \$79,000

0 Bedroom, 0.00 Bathroom, Land on 5.66 Acres

NONE, Lashburn, Saskatchewan

This 5.66 acre parcel is in the town of Lashburn . This bare land property is located in the south/west portion of the town and south of Highway 16.