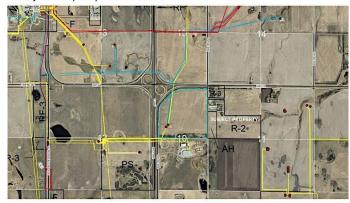

Subject Property 75.07 Acers

75.07 ACRES OF LAND, MD OF ROCKY VIEW, ALBERTA

Zoning: AH, Agricultural Holding District (13.9 Acers) R2, Residential Two District (61.1) Acres, Minimum of 4 Acres Lots

#### **Additional Information**

Date Listed November 21st, 2024

Days on Market 164

Zoning A-SML / R-RUR