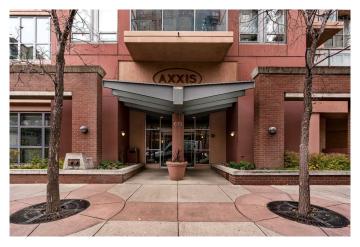

## \$324,900

2 Bedroom, 2.00 Bathroom, 836 sqft Residential on 0.00 Acres

Downtown West End, Calgary, Alberta

Welcome to 902, 650 10 Street SW â€" A Riverfront Gem in the Heart of Calgary. Discover urban living at its finest in this stunning 2-bedroom, 2-bathroom condo, perched on the 9th floor of the renowned Axxis building, offering breathtaking views of the Bow River. Perfectly located just two blocks from the scenic Bow River pathways, one block from the C-Train station, and a 10-minute walk to grocery stores and some of Calgary's top dining spots, including Bridgette Bar, Wayne's Bagels, and Noble Pie. The Axxis is a well-managed, pet-friendly building that boasts an array of premium amenities, including a fully equipped fitness center, a spacious social room with a kitchen for entertaining, a serene outdoor courtyard, visitor parking, and secure bike storage. Step inside this bright and airy west-facing unit, where freshly painted neutral tones complement the open-concept living space. The spacious living room, complete with a cozy gas fireplace, flows seamlessly into the kitchen, featuring a large island with an eating barâ€"perfect for casual dining or entertaining. Luxury vinyl plank flooring add to the home's stylish appeal, while the generous west-facing balcony invites you to enjoy sunset views. The primary bedroom offers a peaceful retreat, tucked away from the main living area, with ample closet space and a private 4-piece ensuite. The second bedroom is versatile, making it ideal for a home office or as a guest room for roommates. This unit also includes