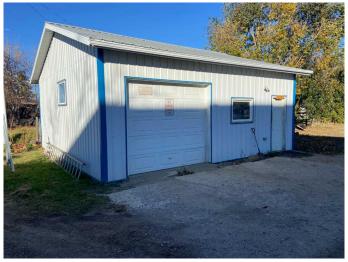

### \$115,000

0 Bedroom, 0.00 Bathroom, Land on 0.13 Acres

Wainwright, Wainwright, Alberta

Unique opportunity! Featuring a  $26\hat{a} \in \mathbb{T}^{M} x$  $26\hat{a} \in \mathbb{T}^{M}$  heated garage, ideal for a workshop, extra storage, your next big project, or any car enthusiast. Imagine the possibilities: build your dream home or design a cozy retreat with room to spare for your passion projects. Don $\hat{a} \in \mathbb{T}^{M}$ t miss out on this property!