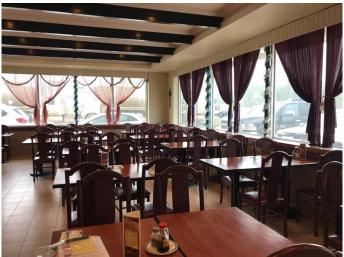

#### \$889,000

0 Bedroom, 0.00 Bathroom, Commercial on 0.32 Acres

NONE, Fox Creek, Alberta

TURN KEY BUSINESS Restaurant business, building and land 14000 sq ft ..Located in a busy area! All equipment is there and ready for you to run the business. List of equipment is available upon request.