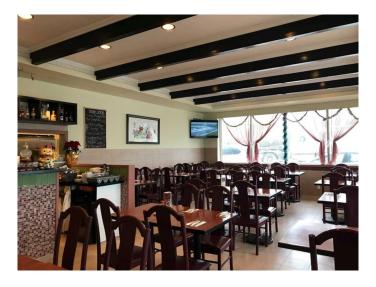

#### \$889,000

0 Bedroom, 0.00 Bathroom, Commercial on 0.32 Acres

NONE, Fox Creek, Alberta

TURN KEY BUSINESS Restaurant business, building and land 14000 sq ft ..Located in a busy area! All equipment is there and ready for you to run the business. List of equipment is available upon request.