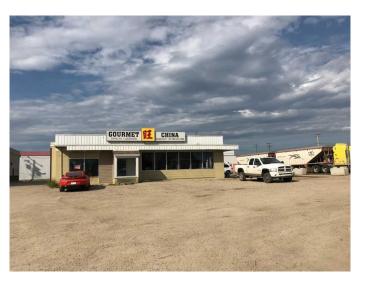

# **\$889,000 - 52 B Highway Aye, Fox Creek**

MLS® #A2174288

#### \$889,000

0 Bedroom, 0.00 Bathroom, Commercial on 0.32 Acres

NONE, Fox Creek, Alberta

TURN KEY BUSINESS Restaurant business, building and land 14000 sq ft ..Located in a busy area! All equipment is there and ready for you to run the business. List of equipment is available upon request.

Built in 1970

MLS® # A2174288 Price \$889,000

Bathrooms 0.00 Acres 0.32 Year Built 1970

Type Commercial
Sub-Type Business
Status Active

## **Community Information**

Address 52 B Highway Aye

Subdivision NONE

City Fox Creek

County Greenview No. 16, M.D. of

Province Alberta
Postal Code T0H1P0