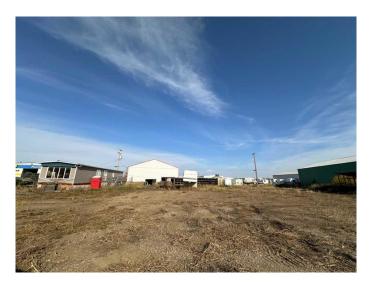

### \$119,000

0 Bedroom, 0.00 Bathroom, Land on 0.50 Acres

Vermilion, Vermilion, Alberta

Half acre industrial lot on Vermilion's East side. Included is the mobile that is converted to office space and work shop. You can plan a build or use for storage. Great spot with easy access. Gated and partially fenced.