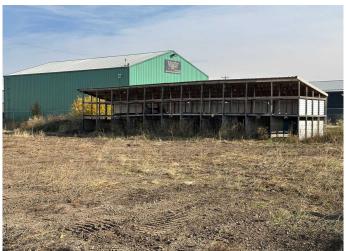

### \$119,000

0 Bedroom, 0.00 Bathroom, Land on 0.50 Acres

Vermilion, Vermilion, Alberta

Half acre industrial lot on Vermilion's East side. Included is the mobile that is converted to office space and work shop. You can plan a build or use for storage. Great spot with easy access. Gated and partially fenced.