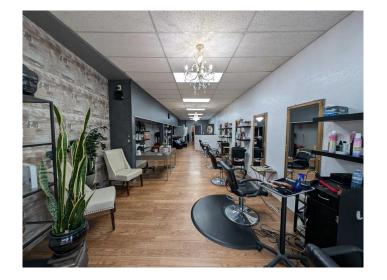

## \$239,900

0 Bedroom, 0.00 Bathroom, Commercial on 0.00 Acres

SE Hill, Medicine Hat, Alberta

Welcome to an exceptional commercial property located in the vibrant heart of downtown, where opportunity and visibility come together seamlessly. This unique building is home to P.U.R.E Hair Revolution, a thriving hair salon with an established clientele and a stellar reputation. The salon currently leases one side of the property, adding both value and character to the space. On the other side, you'II find a Pilates studio, further enhancing the dynamic and diverse atmosphere of the building. The property offers a range of features designed for tenant convenience and comfort. Two shared bathrooms serve both spaces, while expansive storefront windows flood the interiors with natural light, creating an inviting atmosphere. Central air conditioning ensures a pleasant environment year-round, and the building's front and rear access points provide added flexibility for both tenants and clients. At the back of the property, there is an additional space measuring 30'9" by 35'8" still available for lease, offering even more potential for growth and income. Over the years, the building has seen several notable updates. In 2015, all windows and doors were replaced, enhancing both energy efficiency and curb appeal. In 2020, the lighting systems were upgraded with LED fixtures, contributing to lower energy costs and a modern aesthetic. The current lease agreements reflect the property's value and appeal. P.U.R.E Hair Revolution pays \$1020/month plus electrical,