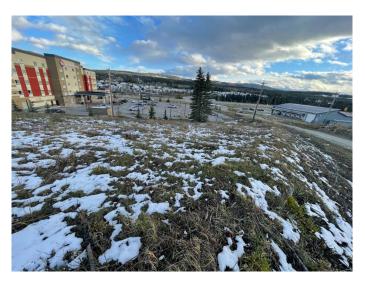

#### \$675,000

0 Bedroom, 0.00 Bathroom, Land on 8.42 Acres

Thompson Lake, Hinton, Alberta

5 Commercial Lots, just off the highway, for Sale. 2 lots totalling 3.14 acres zoned C-HWY and 3 lots totalling 5.24 zoned I-GEN, allowing for a large variety of developments including: hotel, eating/drinking establishments, service station, equipment/vehicle sales, liquor store and more. A great opportunity to build a business in an easy to access area.