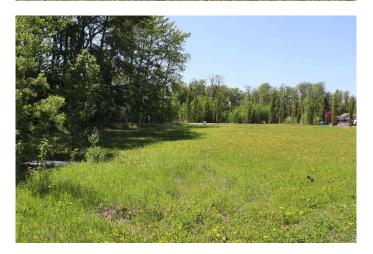

#### \$154,900

0 Bedroom, 0.00 Bathroom, Land on 0.76 Acres

Wilson's Beach Estates, Rural Lacombe County, Alberta

For more information, please click on Brochure button below.

Welcome Wilsonâ€<sup>™</sup>s Beach Estates. The perfect location at Gull Lake, Alberta to build your potential year round living or cabin at the lake! Plenty of room on this fully serviced .76 acre estate lot to bring your vision to life. This subdivision is a short 5 min walk to Gull Lake on the Southeast side. The lot is partially treed for privacy, and environmentally friendly. There is a plenty of activities to enjoy at the nearby Anderson park, perfect for families of all ages. Enjoy the many activities lake life has to offer, such as snowmobiling, guadding, boating, kayaking, paddle boarding, fishing, swimming, ice fishing and more! Wilson's Beach Estates is zoned as Residential Lake Area District and all development must comply with Lacombe County zoning bylaws. Property may potentially have a single family dwelling, one or two stories, with attached garage and an accessory building.

## Exterior

Lot Description Lake, Level, Open Lot, Private, Treed