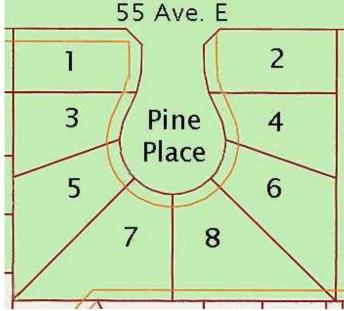

#### \$73,150

0 Bedroom, 0.00 Bathroom, Land on 0.20 Acres

NONE, Claresholm, Alberta

Welcome to Claresholm's newest subdivision, Pine Place East. Tucked up in the NE corner of town and backing onto Patterson Park. This is one of the eight lots available. Individuals and developers welcome. R1 zoning and GST applicable.

#### **Exterior**

Lot Description Pie Shaped Lot