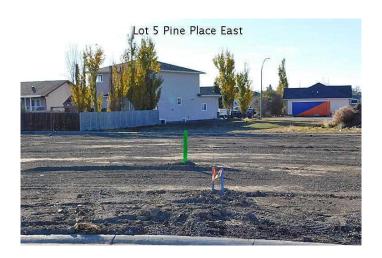

# \$73,150 - 5 Pine Place E, Claresholm

MLS® #A2176919

#### \$73,150

0 Bedroom, 0.00 Bathroom, Land on 0.20 Acres

NONE, Claresholm, Alberta

Welcome to Claresholm's newest subdivision, Pine Place East. Tucked up in the NE corner of town and backing onto Patterson Park. This is one of the eight lots available. Individuals and developers welcome. R1 zoning and GST applicable.

#### **Exterior**

Lot Description Pie Shaped Lot