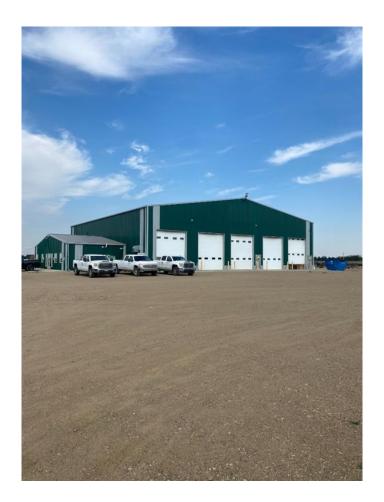

## \$4,500,000

0 Bedroom, 0.00 Bathroom, Commercial on 22.64 Acres

NONE, Rural Newell, County of, Alberta

Shop 1, 80ft. X 120ft. 9600 sq. ft. Office 24ftft X 70ft. 1680 sq. ft. 4 offices, kitchen/lounge, board room,

offices. All overhead doors are electric Shop 2, built in 2013, Shop 3 built 2014. Both shops are the same. 100ft. X 100ft 10.000 sq. ft. 4 drive

through bays and one drive through wash bay (boiler and 2-8 gallon/minute at 3600 psi wash pumps) All

are electric and have remotes.

22.64 Acres, yards are matted with Geotech matting, filled and graveled. Yards speak for themselves.

There are 4 water contracts on this property.