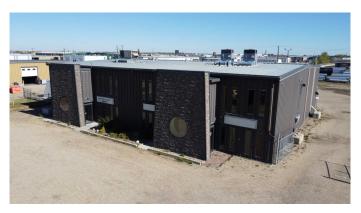

# \$1,750,000 - 8501 112 Street, Grande Prairie

MLS® #A2178298

### \$1,750,000

0 Bedroom, 0.00 Bathroom, Commercial on 0.00 Acres

Richmond Industrial Park, Grande Prairie, Alberta

A STELLAR INVESTMENT OPPORTUNITY. 10,758 Square foot building o Two lots in Richmond industrial Park. A well kept building with ample office, training rooms. Lunch rooms and conference areas and flex spaces. The building has been upgraded and well maintained. Four industrial bays with sumps and 14 x 14' overhead doors. Good solid building with ample parking in front for employees and a huge storage yard which is secure, fenced and graveled. Call Commercial REALTOR® for your private viewing.