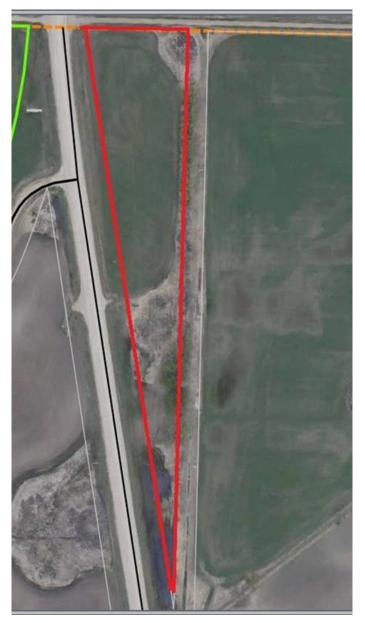

# \$79,900 - Ne-33-76-5-w6 Hwy 2, Rural Saddle Hills County

MLS® #A2179186

#### \$79,900

0 Bedroom, 0.00 Bathroom, Land on 7.02 Acres

NONE, Rural Saddle Hills County, Alberta

Great little 7 acre parcel with great exposure to highway 2. This property has an AG zoning attached to it. If you are looking for the zoning details please reach out to your favorite real estate agent to get a copy (can be found in supplements). Could be a nice spot for an acreage or potentially a small business. Vacant land, lightly treed.

## **Community Information**

| Address     | Ne-33-76-5-w6 Hwy 2       |
|-------------|---------------------------|
| Subdivision | NONE                      |
| City        | Rural Saddle Hills County |
| County      | Saddle Hills County       |
| Province    | Alberta                   |
| Postal Code | T0H 3V0                   |