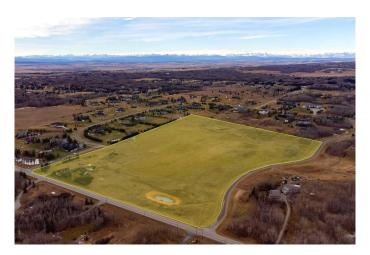

## \$3,450,000

0 Bedroom, 0.00 Bathroom, Land on 29.58 Acres

Bearspaw\_Calg, Rural Rocky View County, Alberta

A rare and wonderful opportunity to purchase highly desirable land just outside of Calgary city limits! Nestled in the luxury community of Bearspaw, this scenic and sprawling property boasts 30 acres of picturesque natural beauty. A perfect blend of serenity and convenience, this property offers wide open spaces and the feeling of getting away from the hustle and bustle of city life, while still being less than 10 minutes from Calgary shops and services. This property is 30-acres and offers unparalleled potential for development. With zoning designated as Rural Residential, the land is perfectly positioned for subdivision into smaller lots, each with a minimum size of 3.95 acres ( 7 Lots). This makes it an ideal investment for those looking to create a boutique residential community, catering to families and individuals who desire the peace of rural living without sacrificing proximity to city amenities.

#### **Exterior**

Lot Description Cleared