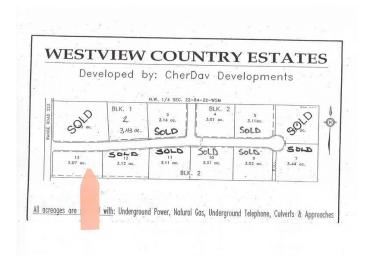

#### \$90,200

0 Bedroom, 0.00 Bathroom, Land on 3.07 Acres

NONE, Rural Northern Lights, County of, Alberta

Secluded Setting !!! Located North West of Peace River in the Weberville area this lot is ready for you and your family. Only minutes to Peace Rivers West Hill this lot comes with Prepaid power, water from water co op and partly paid natural gas. Zoned CR4 with a minimum of 1200 sqft. Call today to view you lot and start planing for your dream home.

### **Community Information**

Address 223 Range

Subdivision NONE

City Rural Northern Lights, Count

County Northern Lights, County of

Province Alberta
Postal Code T8S 1S3

#### **Additional Information**

Date Listed November 18th, 2024

Days on Market 257 Zoning CR4