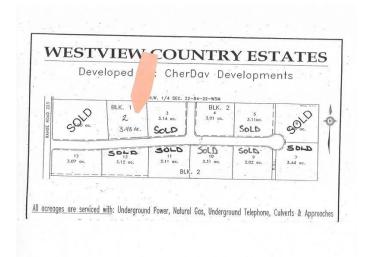

#### \$94,200

0 Bedroom, 0.00 Bathroom, Land on 3.43 Acres

NONE, Rural Northern Lights, County of, Alberta

Secluded Setting !!! Located North West of Peace River in the Weberville area this lot is ready for you and your family. Only minutes to Peace Rivers West Hill this lot comes with Prepaid power, water from water co op and partly paid natural gas. Zoned CR4 with a minimum of 1200 sqft. Call today to view you lot and start planing for your dream home.

#### **Essential Information**

MLS® # A2179903

Price \$94,200

Bathrooms 0.00

Acres 3.43

Type Land

Sub-Type Residential Land

Status Active

### **Community Information**

Address 223 Range

Subdivision NONE

City Rural Northern Lights, County

County Northern Lights, County of

Province Alberta
Postal Code T8S 1S3

#### **Exterior**

Lot Description Treed

#### **Additional Information**

Date Listed November 18th, 2024

Days on Market 257

Zoning CR4