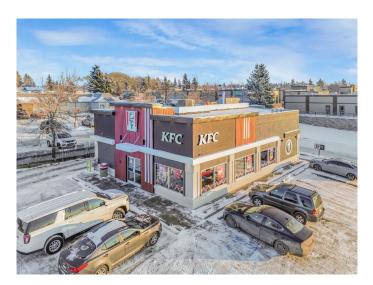

### \$1,750,000

0 Bedroom, 0.00 Bathroom, Commercial on 0.00 Acres

Broadmoor Centre, Sherwood Park, Alberta

Explore the rare chance to invest in a coveted retail zone within Sherwood Park. This 184' x 236' (1 acre) site is ideally situated in a bustling commercial district, mere steps from surrounding development and quickly accessible to Baseline Road and Broadmoor Boulevard. The sizeable 1 Acre lot comes fully equipped with a 2,292 SF restaurant in pristine condition and 35 on-site parking stalls. An attractive destination with high visibility for advertising and endless customer crossover from surrounding businesses. Existing tenant is a well known franchise that has been in place since 2005. At the expiration of the lease, the building owner will be positioned to increase the rent significantly to reflect current market rates. Don't pass up on this valuable opportunity to own the ideal asset in an active suburban community. This is the perfect long-hold investment for a future redevelopment play.

## **Community Information**

| Address     | 51 Kaska Road    |
|-------------|------------------|
| Subdivision | Broadmoor Centre |
| City        | Sherwood Park    |
| County      | Strahcona County |
| Province    | Alberta          |
| Postal Code | T8A 4E7          |