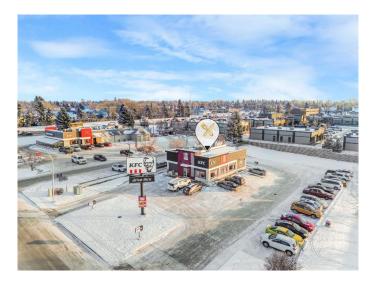

### \$1,750,000

0 Bedroom, 0.00 Bathroom, Commercial on 0.00 Acres

Broadmoor Centre, Sherwood Park, Alberta

Explore the rare chance to invest in a coveted retail zone within Sherwood Park. This 184' x 236' (1 acre) site is ideally situated in a bustling commercial district, mere steps from surrounding development and quickly accessible to Baseline Road and Broadmoor Boulevard. The sizeable 1 Acre lot comes fully equipped with a 2,292 SF restaurant in pristine condition and 35 on-site parking stalls. An attractive destination with high visibility for advertising and endless customer crossover from surrounding businesses. Existing tenant is a well known franchise that has been in place since 2005. At the expiration of the lease, the building owner will be positioned to increase the rent significantly to reflect current market rates. Don't pass up on this valuable opportunity to own the ideal asset in an active suburban community. This is the perfect long-hold investment for a future redevelopment play.

## **Community Information**

| Address     | 51 Kaska Road    |
|-------------|------------------|
| Subdivision | Broadmoor Centre |
| City        | Sherwood Park    |
| County      | Strahcona County |
| Province    | Alberta          |
| Postal Code | T8A 4E7          |