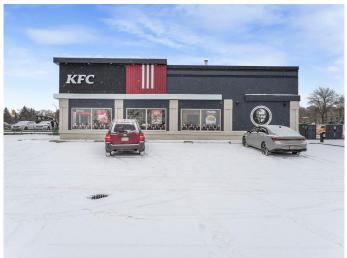

### \$1,750,000

0 Bedroom, 0.00 Bathroom, Commercial on 0.00 Acres

Broadmoor Centre, Sherwood Park, Alberta

Explore the rare chance to invest in a coveted retail zone within Sherwood Park. This 184' x 236' (1 acre) site is ideally situated in a bustling commercial district, mere steps from surrounding development and quickly accessible to Baseline Road and Broadmoor Boulevard. The sizeable 1 Acre lot comes fully equipped with a 2,292 SF restaurant in pristine condition and 35 on-site parking stalls. An attractive destination with high visibility for advertising and endless customer crossover from surrounding businesses. Existing tenant is a well known franchise that has been in place since 2005. At the expiration of the lease, the building owner will be positioned to increase the rent significantly to reflect current market rates. Don't pass up on this valuable opportunity to own the ideal asset in an active suburban community. This is the perfect long-hold investment for a future redevelopment play.

## Amenities

Parking Spaces 35