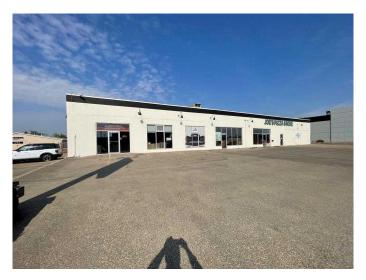

# \$8 - 106, 11308 100 Street, Grande Prairie

MLS® #A2181438

#### \$8

0 Bedroom, 0.00 Bathroom, Commercial on 0.00 Acres

Avondale., Grande Prairie, Alberta

5625 sq.ft. of shop only area available for lease. This property provides four OHD's with large shop work area, kitchen/staff space, mezzanine office area & bathroom, also included is a separate self contained working bay. Exterior yard/storage space is available as part of the package. Located on 100st. with easy access and good options as far as proximity to many areas of the city. High ceiling heights, ample power supply, floor drains and everything you need to make your operations a success are in place. Great opportunity to capture a useable space at a great value. Very well priced at \$8.00/sq.ft. = \$3,750.00 + \$7.85 triple net costs which include all utilities = \$3,679.69 Total Monthly Cost = \$7,429.69. Call a commercial Realtor for further information or to arrange a viewing.