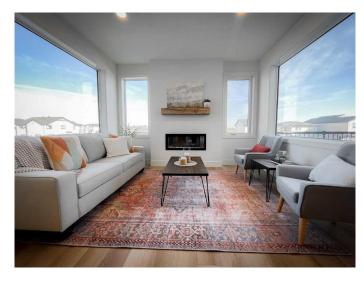

## \$589,900

3 Bedroom, 3.00 Bathroom, 1,807 sqft Residential on 0.10 Acres

Country Meadows Estates, Lethbridge, Alberta

Welcome to the "Comrie" model by Stranville Living Master Builder, located in the desirable west Lethbridge community of Country Meadows. Tucked on the northern edge of West Lethbridge, Country Meadows boasts a tag line of "10 Minutes To Anywhere", which is pretty accurate considering it's convenient access to Metis Trail, University Drive, and the Crowsnest Trail. Directly to the south of Country Meadows, you'll find a K-5 public school scheduled to open in the fall of 2025, and continuing south, the Cavendish Farms Centre with two ice arenas and the Lethbridge Curling Club. Connected to the Cavendish Farms Centre is the Cor Van Raay YMCA with it's state of the art Aquatic Center, Fitness Center, and even a Licensed Child Care Center. This award-winning home model shows incredibly well and happens to be situated on a rare WALKOUT lot with an unfinished basement. The future development of this basement adds a large family room and flex space with another bedroom and 3-piece bathroom. As you can see in the pictures, large unobstructed windows light the entire main floor and provide terrific views of the rear yard, which measures an impressive 136' in depth. Other main floor features include a large walk through pantry with a butler's cabinet and floating shelves, a welcoming foyer with bench, and an oversized patio door leading to the rear facing vinyl deck. The main floor also includes a beautifully appointed kitchen with two-tone Adora Cabinets, fully

# of Fireplaces 1

Fireplaces Living Room, Mantle, Electric

Has Basement Yes

Basement Full, Unfinished, Walk-Out

**Exterior** 

Exterior Features BBQ gas line, Private Yard

Lot Description Back Lane, Back Yard, Front Yard, Street Lighting, Interior Lot