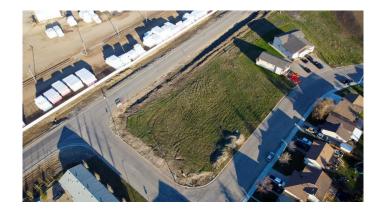

#### \$709,900

0 Bedroom, 0.00 Bathroom, Land on 0.86 Acres

Smith., Grande Prairie, Alberta

36 unit Appartment Building development permit approved on this .86 acre piece of land strategically located within in walking distance to downtown Grande Prairie, down the street from a new rec center and on a bus route! Its unique breakdown could qualify for the CMHC select program allowing as low as 5% down due to 18 units being 1 bedroom, 10-2 bedrooms, and 8- 3 bedroom units. This unique opportunity comes with years of sweat equity from the sellers spent on getting an approved development permit, designing drawings and planning out the site layout. Please ask for a full brochure and get working on your next Investment Build today!

- Seller has original subdivision geo technical and environmental
   Central location steps from a bus route and within walking distance to shopping, downtown Grande Prairie,
- parks, and a recreation center.
  No GST charged if buyer has a GST number