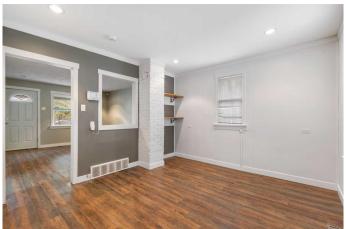

### \$214,900

0 Bedroom, 0.00 Bathroom, Commercial on 0.09 Acres

Central Business District., Grande Prairie, Alberta

Discover a rare opportunity in the heart of Grande Prairieâ€"a 778-square-foot mixed-use commercial property perfectly positioned on 102 Avenue between Tim Horton's and Muskoseepi Park. This versatile property offers commercial upgrades, ample rear parking with alley access, and abundant street parking for clients. Wheelchair access at the front welcomes visitors into a functional main floor, making it an ideal choice for a small business/retail/message with the opportunity to have living quarters at the rear of the building. For more details or to arrange a viewing, contact your local Commercial Realtor®.