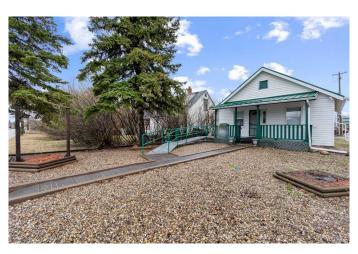

### \$214,900

0 Bedroom, 0.00 Bathroom, Commercial on 0.09 Acres

Central Business District., Grande Prairie, Alberta

Discover a rare opportunity in the heart of Grande Prairieâ€"a 778-square-foot mixed-use commercial property perfectly positioned on 102 Avenue between Tim Horton's and Muskoseepi Park. This versatile property offers commercial upgrades, ample rear parking with alley access, and abundant street parking for clients. Wheelchair access at the front welcomes visitors into a functional main floor, making it an ideal choice for a small business/retail/message with the opportunity to have living quarters at the rear of the building. For more details or to arrange a viewing, contact your local Commercial Realtor®.