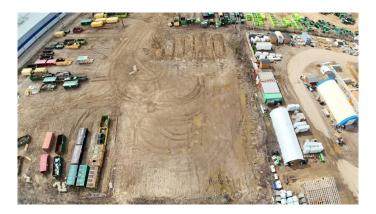

## \$8,500

0 Bedroom, 0.00 Bathroom, Commercial on 0.00 Acres

Gregoire Park, Fort McMurray, Alberta

Premier Commercial Leasing Opportunity in Fort McMurray

Discover unparalleled potential with our exclusive 1-acre laydown lot, strategically located in the thriving heart of industrial and commercial land in Gregoire Park in Fort McMurray. This prime property, available for lease beginning February 1, 2024, presents a unique opportunity for businesses seeking to expand or establish their presence in a dynamic commercial environment.

Strategic Location: Nestled within the bustling town of Fort McMurray, this lot offers easy access to local amenities and transportation networks, making it an ideal hub for operations.

Secure and Gated Facility: Prioritizing your business's security, the property is encompassed within a fully gated area, ensuring peace of mind and a safe environment for your operations.

Energized Site Equipped with reliable power supply, this lot caters to a diverse range of business needs, from construction and storage.

Flexibility and Potential: With ample space and versatile usage options, this lot is a canvas for your entrepreneurial vision, offering numerous possibilities for business growth and development.

This exceptional leasing opportunity in Fort McMurray is not just a plot of land but a gateway to your business's future success. Whether you're looking to start a new venture or expand your existing operations, this property provides the foundation for limitless possibilities.