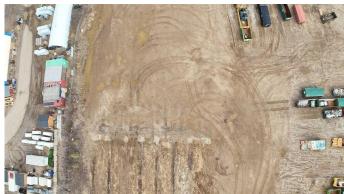

## \$8,500

0 Bedroom, 0.00 Bathroom, Commercial on 0.00 Acres

Gregoire Park, Fort McMurray, Alberta

Premier Commercial Leasing Opportunity in Fort McMurray

Discover unparalleled potential with our exclusive 1-acre laydown lot, strategically located in the thriving heart of industrial and commercial land in Gregoire Park in Fort McMurray. This prime property, available for lease beginning February 1, 2024, presents a unique opportunity for businesses seeking to expand or establish their presence in a dynamic commercial environment.

Strategic Location: Nestled within the bustling town of Fort McMurray, this lot offers easy access to local amenities and transportation networks, making it an ideal hub for operations.

Secure and Gated Facility: Prioritizing your business's security, the property is encompassed within a fully gated area, ensuring peace of mind and a safe environment for your operations.

Energized Site Equipped with reliable power supply, this lot caters to a diverse range of business needs, from construction and storage.

Flexibility and Potential: With ample space and versatile usage options, this lot is a canvas for your entrepreneurial vision, offering numerous possibilities for business growth and development.

This exceptional leasing opportunity in Fort McMurray is not just a plot of land but a gateway to your business's future success. Whether you're looking to start a new venture or expand your existing operations, this property provides the foundation for limitless possibilities.