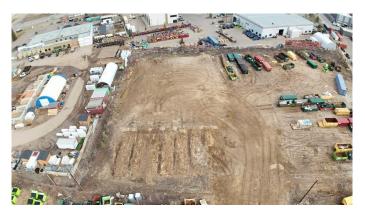

## \$8,500

0 Bedroom, 0.00 Bathroom, Commercial on 0.00 Acres

Gregoire Park, Fort McMurray, Alberta

Premier Commercial Leasing Opportunity in Fort McMurray

Discover unparalleled potential with our exclusive 1-acre laydown lot, strategically located in the thriving heart of industrial and commercial land in Gregoire Park in Fort McMurray. This prime property, available for lease beginning February 1, 2024, presents a unique opportunity for businesses seeking to expand or establish their presence in a dynamic commercial environment.

Strategic Location: Nestled within the bustling town of Fort McMurray, this lot offers easy access to local amenities and transportation networks, making it an ideal hub for operations.

Secure and Gated Facility: Prioritizing your business's security, the property is encompassed within a fully gated area, ensuring peace of mind and a safe environment for your operations.

Energized Site Equipped with reliable power supply, this lot caters to a diverse range of business needs, from construction and storage.

Flexibility and Potential: With ample space and versatile usage options, this lot is a canvas for your entrepreneurial vision, offering numerous possibilities for business growth and development.

This exceptional leasing opportunity in Fort McMurray is not just a plot of land but a gateway to your business's future success. Whether you're looking to start a new venture or expand your existing operations, this property provides the foundation for limitless possibilities.