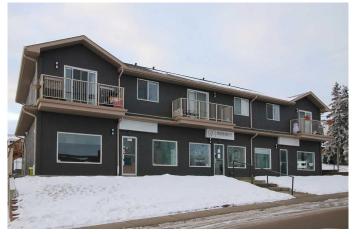

#### \$16

0 Bedroom, 0.00 Bathroom, Commercial on 0.00 Acres

Palo, Sylvan Lake, Alberta

A fresh new exterior look on this 3 unit commerical building in a great location in Sylvan Lake!! Street level and located on the corner of 50th st. and 45th ave., this 1004sq.ft. unit is a great spot for a retail space, cafe, or a personal service type of business. The unit features an inviting reception area, 2 treatment rooms/offices, a large kitchen/staff room and a washroom. It has been well kept and move in ready! Signage facing 50th street is also available. Immediate possession possible! NNN \$6.50/sq.ft.