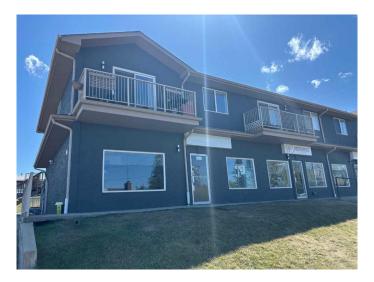

#### \$16

0 Bedroom, 0.00 Bathroom, Commercial on 0.00 Acres

Palo, Sylvan Lake, Alberta

A fresh new exterior look on this 3 unit commerical building in a great location in Sylvan Lake!! Street level and located on the corner of 50th st. and 45th ave., this 1004sq.ft. unit is a great spot for a retail space, cafe, or a personal service type of business. The unit features an inviting reception area, 2 treatment rooms/offices, a large kitchen/staff room and a washroom. It has been well kept and move in ready! Signage facing 50th street is also available. Immediate possession possible! NNN \$6.50/sq.ft.

## Exterior

Construction Stucco