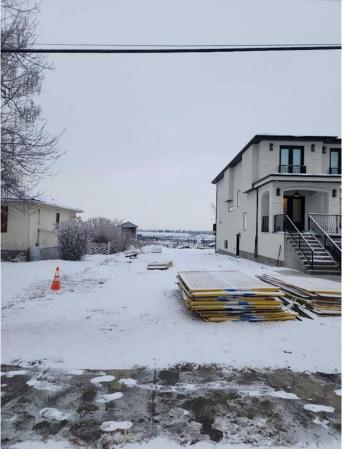

#### \$579,900

0 Bedroom, 0.00 Bathroom, Land on 0.16 Acres

Winston Heights/Mountview, Calgary, Alberta

Welcome to a prime opportunity in the highly sought-after community of Winston Heights! This expansive 33 ft x 212 ft lot offers a rare chance to build your dream home or investment project in one of Calgary's most desirable inner-city neighborhoods. Nestled in a quiet, established area, the property boasts breathtaking views and unparalleled convenience. Located just minutes from downtown Calgary, this lot provides easy access to major thoroughfares, including Highway 1 and Highway 2, ensuring effortless travel throughout the city and beyond. Winston Heights is a vibrant district that seamlessly blends character and modern living. With an influx of new, high-end homes being developed, the area is rapidly transforming into a premier residential hub while maintaining its peaceful charm. The exceptional depth of this lot opens endless possibilities. Many new builds in the area take advantage of the space to construct secondary homes or detached structures at the rear of the lot. Without a back alley, the property offers added privacy and a unique layout perfect for a variety of design options. This is a rare offering in an area where larger lots are increasingly hard to find. Don't miss this chance to secure a prime piece of land in a growing and prestigious community. Call today to explore the endless potential of this incredible property!