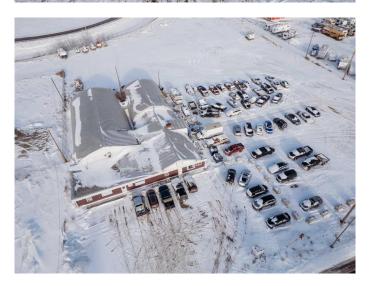

This building is designed to accommodate multiple businesses, presenting a potential for diverse revenue streams. It offers two separate business office spaces, each with a staff area, washrooms, storage, a small storage mezzanine, and a shop area. Additionally, there is ample parking and a spacious yard.