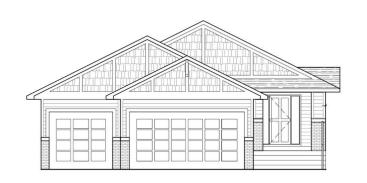

# \$650,000

4 Bedroom, 3.00 Bathroom, 1,502 sqft Residential on 0.14 Acres

NONE, Coalhurst, Alberta

This fantastic plan, in Meadowlark Estates, has it allâ€"4 bedrooms, 3 bathrooms, a triple-car garage, and a finished basement with a cozy fireplace. The layout includes a spacious primary suite with a walk-in closet, main-floor laundry, and both a family room and living room, giving you plenty of space to relax or entertain. Contact us for more details!

# **Essential Information**

MLS® # A2183829 Price \$650,000

Bedrooms 4

Bathrooms 3.00

Full Baths 3

Square Footage 1,502
Acres 0.14

Year Built 2025

Type Residential