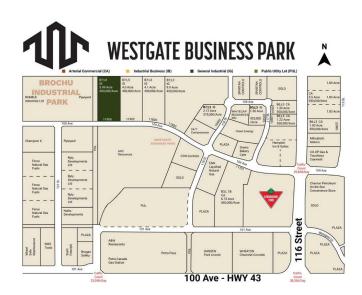

# \$1,596,000

0 Bedroom, 0.00 Bathroom, Land on 3.99 Acres

Westgate., Grande Prairie, Alberta

Final Phase of Westgate Business Park. Providing you access to the thriving economies in the oil & gas, agriculture, and forestry industries. This High visibility 3.99 -acre Industrial lot offers direct access to all major transportation routes. Close to Grande Prairie Regional Airport and the new Grande Prairie Regional Hospital. Grande Prairie is the service hub for northern Alberta and British Columbia, with a demographic service area of more than 275,000 people. Limited premier lots still available and this is the ideal place to built your business. Wexford offers build-to-suit options to bring your design plans to life. Call a commercial REALTOR® today for more information.

#### **Additional Information**

Date Listed January 7th, 2025

Days on Market 217

Zoning IG - General Industrial