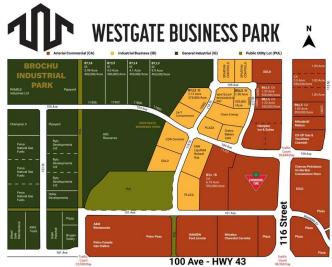

# \$1,596,000

0 Bedroom, 0.00 Bathroom, Land on 3.99 Acres

Westgate., Grande Prairie, Alberta

Final Phase of Westgate Business Park. Providing you access to the thriving economies in the oil & gas, agriculture, and forestry industries. This High visibility 3.99 -acre Industrial lot offers direct access to all major transportation routes. Close to Grande Prairie Regional Airport and the new Grande Prairie Regional Hospital. Grande Prairie is the service hub for northern Alberta and British Columbia, with a demographic service area of more than 275,000 people. Limited premier lots still available and this is the ideal place to built your business. Wexford offers build-to-suit options to bring your design plans to life. Call a commercial REALTOR® today for more information.

#### **Additional Information**

Date Listed January 7th, 2025

Days on Market 217

Zoning IG - General Industrial