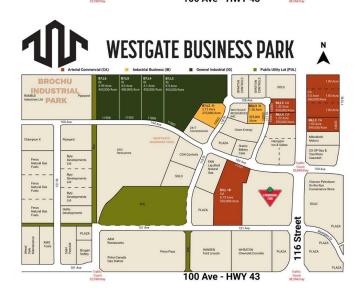

# \$1,596,000

0 Bedroom, 0.00 Bathroom, Land on 3.99 Acres

Westgate., Grande Prairie, Alberta

Final Phase of Westgate Business Park. Providing you access to the thriving economies in the oil & gas, agriculture, and forestry industries. This High visibility 3.99 -acre Industrial lot offers direct access to all major transportation routes. Close to Grande Prairie Regional Airport and the new Grande Prairie Regional Hospital. Grande Prairie is the service hub for northern Alberta and British Columbia, with a demographic service area of more than 275,000 people. Limited premier lots still available and this is the ideal place to built your business. Wexford offers build-to-suit options to bring your design plans to life. Call a commercial REALTOR® today for more information.

#### **Additional Information**

Date Listed January 7th, 2025

Days on Market 217

Zoning IG - General Industrial