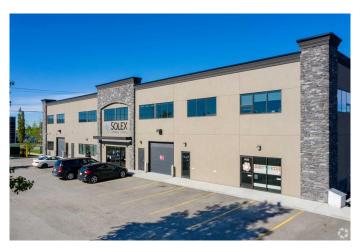

# \$20 - 125, 4720 106 Avenue Se, Calgary

MLS® #A2184862

### \$20

0 Bedroom, 0.00 Bathroom, Commercial on 0.00 Acres

East Shepard Industrial, Calgary, Alberta

Prime leasing opportunity in South Calgary!
This ground-floor unit is perfectly designed and ready to go as a TURN-KEY small veterinary clinic and fully operational doggy daycare.
With a high potential for the current client base to follow new ownership, the transition for new tenants is made even easier. The existing business has been successfully established for the past decade, offering a high degree of recognizable marketing and exposure on busy 106th Ave, a prime location for attracting new clients.

The building offers a polished and professional atmosphere that leaves a lasting impression on clients and staff alike. Fully wheelchair accessible, the property includes a main-level entry and an elevator for convenient access to upper floors. Highly efficient systems keep operating costs notably lower than comparable properties in the area. Flexible lease terms are available, including short-term options starting at just six months, allowing you to test and grow your business.

Conveniently located just 2 minutes away from popular spots like Tim Hortons and Subway, you'll enjoy easy access to local amenities while your clients benefit from the same.

Don't miss this incredible opportunity to lease a turn-key space for your business in one of South Calgary's most efficient and professional buildings. Schedule your viewing