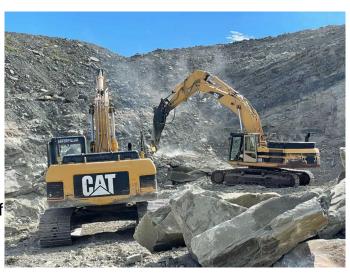

#### \$295,000

0 Bedroom, 0.00 Bathroom, Commercial on 0.00 Acres

NONE, Cowley, Alberta

Castle Rock Products is a provincially permitted sandstone quarry located 1 mile west of Cowley. Easy access to Hwy 3, currently mining a variety of sandstone product. Full product line available on request. Supplier of product to landscaping companies.