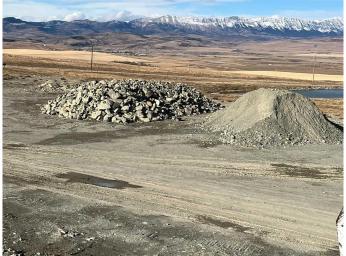

#### \$295,000

0 Bedroom, 0.00 Bathroom, Commercial on 0.00 Acres

NONE, Cowley, Alberta

Castle Rock Products is a provincially permitted sandstone quarry located 1 mile west of Cowley. Easy access to Hwy 3, currently mining a variety of sandstone product. Full product line available on request. Supplier of product to landscaping companies.