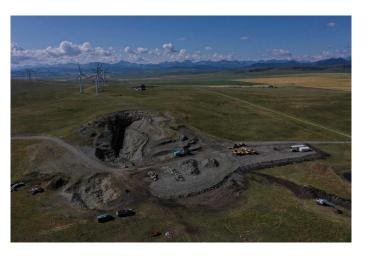

#### \$295,000

0 Bedroom, 0.00 Bathroom, Commercial on 0.00 Acres

NONE, Cowley, Alberta

Castle Rock Products is a provincially permitted sandstone quarry located 1 mile west of Cowley. Easy access to Hwy 3, currently mining a variety of sandstone product. Full product line available on request. Supplier of product to landscaping companies.