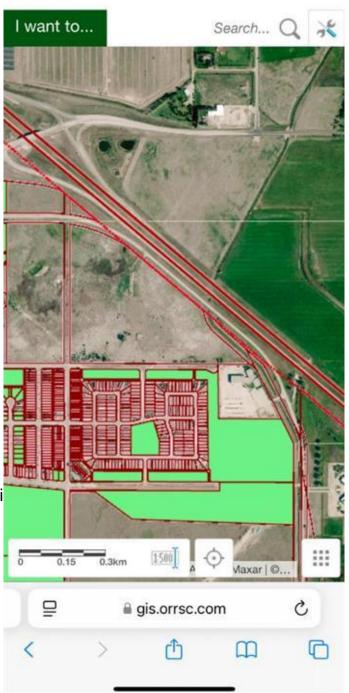

## \$2,068,000

0 Bedroom, 0.00 Bathroom, Land on 41.36 Acres

NONE, Brooks, Alberta

Prime 41.36 Acre Development Opportunity in Brooks

Seize this exceptional opportunity to develop a 41.36 acre parcel of land, strategically located on the south side of Highway 1 in the vibrant City of Brooks. Boasting Direct Control (DC) zoning, this property offers unparalleled flexibility, allowing for a wide variety of residential and commercial uses at the discretion of the City of Brooks. Whether you envision a thriving mixed-use community, commercial hub, or diverse residential development, this parcel is poised to accommodate your vision.

Ideally situated near key amenities, including the Francophone School École Le Ruisseau, Medicine Hat College (Brooks Campus), and the established Meadowbrook residential neighborhood, this property is primed for growth. With its close proximity to Highway 1, it offers excellent visibility and accessibility, making it an attractive option for developers and investors.

The surrounding area is experiencing new growth, presenting a strong market for both residential and commercial developments. Residential opportunities include single family homes, multi-family complexes, or a combination of both to cater to the needs of this thriving community. Additionally, the potential for commercial development ensures