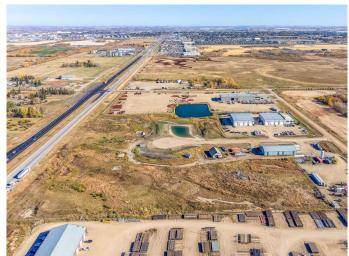

#### \$304,500

0 Bedroom, 0.00 Bathroom, Land on 2.03 Acres

Devonian Business Park, Rural Vermilion River, County of, Alberta

New industrial subdivision just 1 KM west of Lloydminster! Located in the County of Vermilion River, this +/- 2.03 acre parcel is graded as per subdivision plan and has power, gas and phone to the property line. West from Lloydminster 0.8 KM, south on RR13, west 0.3 KM on Spruce Hill Road, entrance is on the right.

# **Community Information**

Address Pt Ne 33-49-1 W4 Rural Subdivision Devonian Business Park

City Rural Vermilion River, County of

County Vermilion River, County of

Province Alberta
Postal Code T0B 0L0